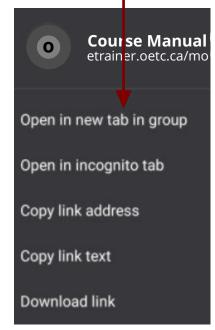

## **Smart Phone Multiple Tabs Using the Chrome Browser**

1) If logged into the eTrainer System, go to your Course Page. If you hold your finger down on any link like a "Unit Website", "Manual" or "Quiz" a sub-menu will come up asking if you want to open the link in a new tab group; Select "Open in new tab group"