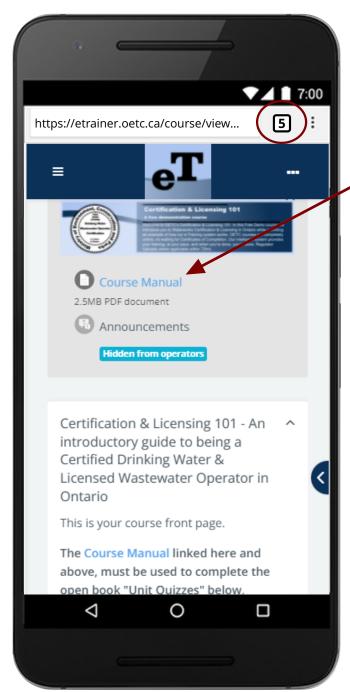

## **Smart Phone Multiple Tabs Using the Chrome Browser**

1) If logged into the eTrainer System, go to your Course Page. If you hold your finger down on any link like a "Unit Website", "Manual" or "Quiz" a sub-menu will come up asking if you want to open the link in a new tab group; Select "Open in new tab group"

- 3) If your course has a PDF Manual, then select the link to download it. This is a different file so you'll need to open this downloaded file from your "Downloads" folder. Most phone can access this via your "My Files" icon from your phone's "APP's" Screen.
- 4) Now you'd just need to use your "OPEN APPS" Icon at the bottom of your screen: or or to move between your open Browser screens and PDF Manual.