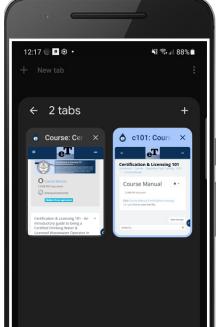

2) Your browser may automatically go to the tab screen:

3) Click on the tab with the Course Front Page and select the quiz you want to take. Now this Browser tab will have an open quiz. If your find the quiz locking up while taping back and forth between a webpage or manual and a quiz, just refresh the quiz webpage. Make sure you select "CHECK" after answering each question so the eTrainer System will register and save your progress.